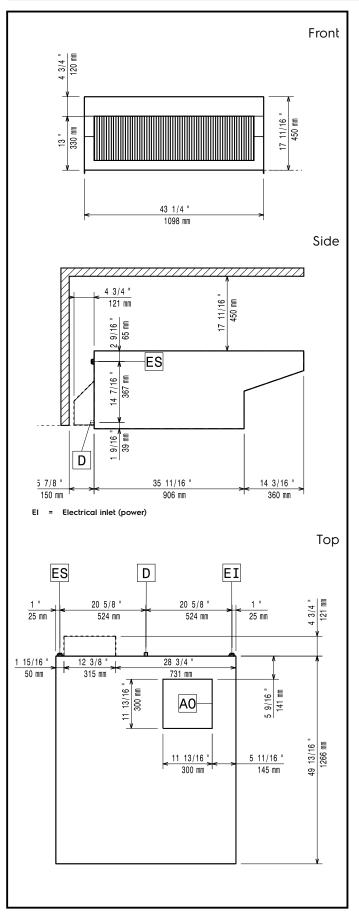

External dimensions, Width: 1098 mm
External dimensions, Depth: 1266 mm
External dimensions, Height: 472 mm
Net weight: 114 kg

Ventilation Equipment
Odour reduction hood for 6 & 10 GN 2/1 electric lenghtwise combi
ovens
The company reserves the right to make modifications to the products
without prior notice. All information correct at time of printing.